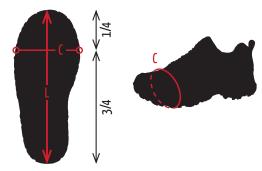

#### step 1

# Check the dimension of your shoes, by taking the measures L and C:

**L** = **Length** of the shoe, measured at the sole

**C** = **Circumference** of the shoe, measured at the top 1/4 of the shoe