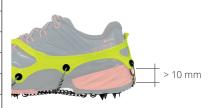

## How to check the right size of your Micro Crampons

The right size of your Micro Crampons does not only depend on your shoe size! To ensure a perfect grip on the shoe and therefore an unrestricted use it is also neccessary to check the dimension and the structure of the shoe itself.

Standard sizes optimized for running and trail running shoes. Suitable also for trekking shoes. For mountain boots are recommended 2 numbers more than footwear.

Due to the different shoe assemblies and fit variants / brands, we have developed the table below for absolute fit so that you can be sure that your Micro Crampon fits and holds perfectly on your individual shoe.